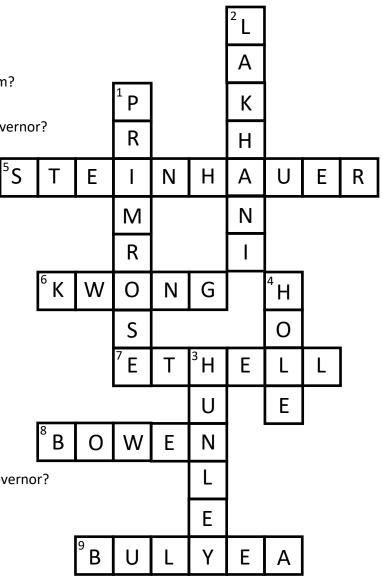

# Crossword

How much do you know about Alberta's Lieutenant Governors?

## Down

- 1. Which Lieutenant Governor served the shortest term?
- 2. Who is the current Lieutenant Governor?
- 3. Who was the first woman to serve as Lieutenant Governor?
- 4. Who was the second woman to serve as Lieutenant Governor?

## Across

- 5. Who was the first Lieutenant Governor of First Nation heritage?
- 6. Who was the first Lieutenant Governor of Chinese heritage and also the holder of over thirty Canadian Football League records?
- 7. Which Lieutenant Governor served as a decorated Peacekeeper in the Canadian Army?
- 8. Which Lieutenant Governor's term ended in 1950? Did you know he refused to sign a bill and was consequently forced out of Government House?
- 9. Who was Alberta's first and youngest Lieutenant Governor?

TIP: use only Lieutenant Governors' last names